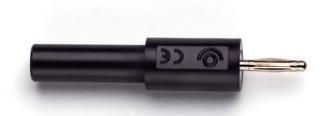

## Models 72914 4mm Safety Banana Jack to 2mm Banana Plug Adapter

#### **Features**

- Provides a quick and easy conversion from a 4mm banana plug to a 2mm.
- Allows 4mm banana plugs/ patch cords to connect to 2mm banana jacks or binding posts