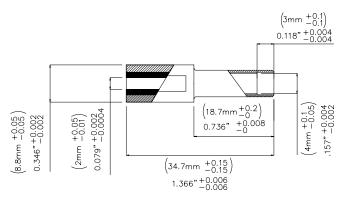

All dimensions are in inches. Tolerances (except noted):  $.xx = \pm .02$ " (,51 mm),  $.xxx = \pm .005$ " (,127 mm). All specifications are to the latest revisions. Specifications are subject to change without notice. Registered trademarks are the property of their respective companies.