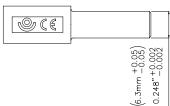

All dimensions are in inches. Tolerances (except noted):  $.xx = \pm .02$ " (,51 mm),  $.xxx = \pm .005$ " (,127 mm). All specifications are to the latest revisions. Specifications are subject to change without notice. Registered trademarks are the property of their respective companies.